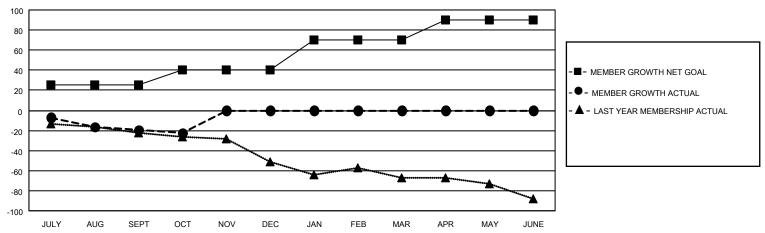

## GOALS AND ACTUAL MEMBERS CUMULATIVE

| DROPPED CLUBS: 0 |    | 11 CLUBS OF 72 ADDED 1 OR MORE NEW MEMBERS | GENDER DISTRIBUTION             |              |     |
|------------------|----|--------------------------------------------|---------------------------------|--------------|-----|
|                  |    | THE WINDER CO                              | MALE                            | 974 (73.51%) |     |
|                  |    |                                            | FEMALE                          | 351 (26.49%) |     |
| DROPPED MEMBERS  |    |                                            |                                 | ,            |     |
| DECEASED         | 8  | CLICK HERE FOR CUMULATIVE                  | TOTAL FAMILY UNIT MEMBERS       |              | 309 |
| CLUB CANCELLED 0 |    | MEMBERSHIP DATA                            |                                 |              | 450 |
| OTHER            | 31 |                                            | FAMILY MEMBERS PAYING HALF DUES |              | 156 |
| TOTAL            | 39 |                                            | DOEG                            |              |     |